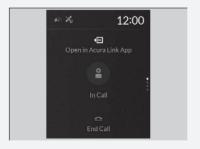

Press the (back) button to return to the previous screen, and then incall screen displayed on the secondary information area.